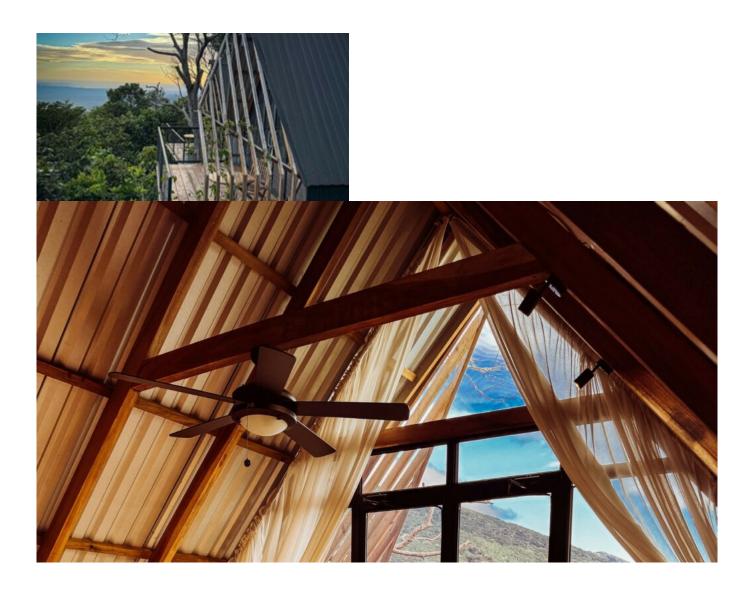

## Bedrooms:

- 1 Suite with 1 Full Size bed (King Room 16m<sup>2</sup>)
- 2 Suites with 2 Queen Size beds (Queen Room 16m<sup>2</sup>)
- 3 Glamping with 1 King Size bed (Glamping Room 25m<sup>2</sup>)