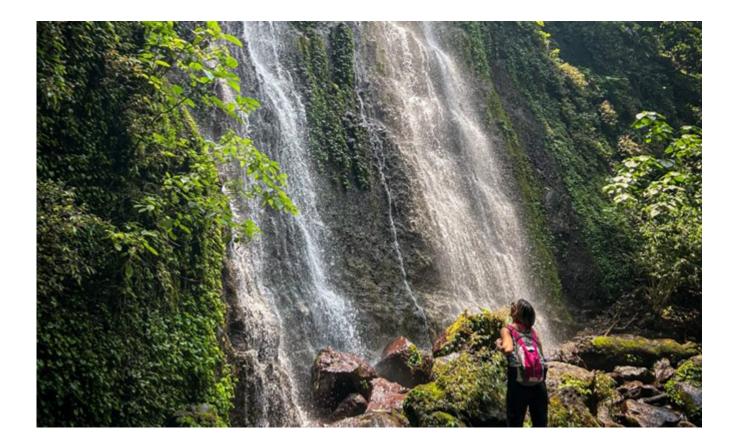

## Tours available from this hotel:

## The 7 waterfalls

An extreme walk of approximately 4 hours with a high intensity to reach the beautiful waterfalls, surrounded by a lot of vegetation and accompanied by the singing of the birds that live around the waterfalls, ideal for having a connection with nature.

NOT suitable for people over 60 years of age or with cardiovascular problems.